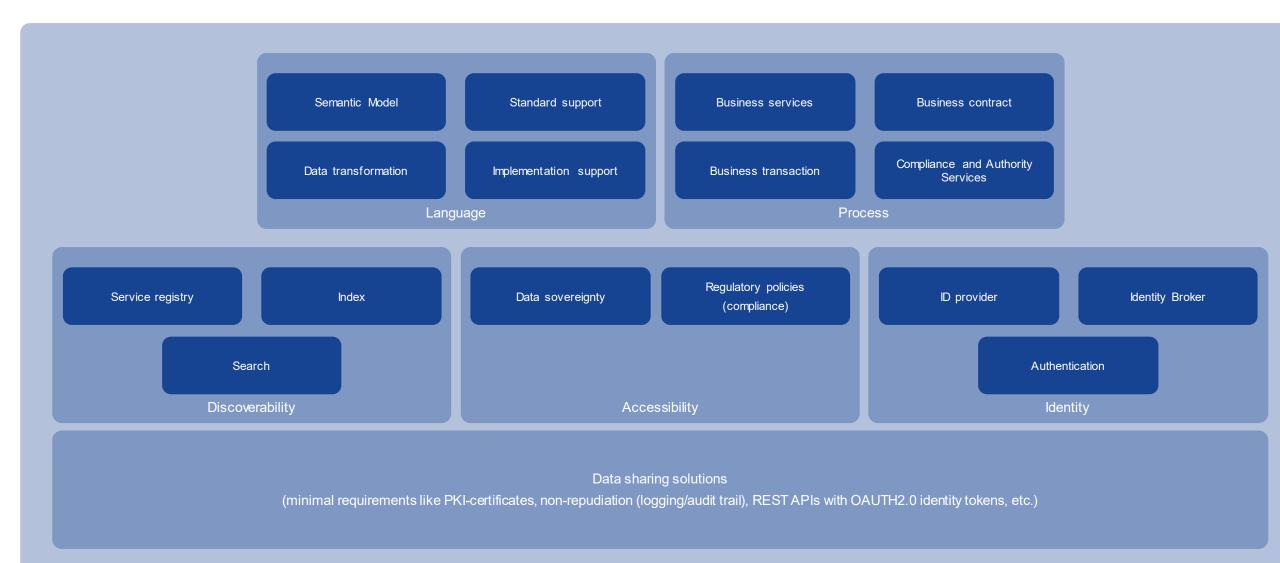

#### DTLF - SG2 - Corridor Freight Information System

Data sharing solutions

(minimal requirements like PKI-certificates, non-repudiation (logging/audit trail), REST APIs with OAUTH2.0 identity tokens, etc.)