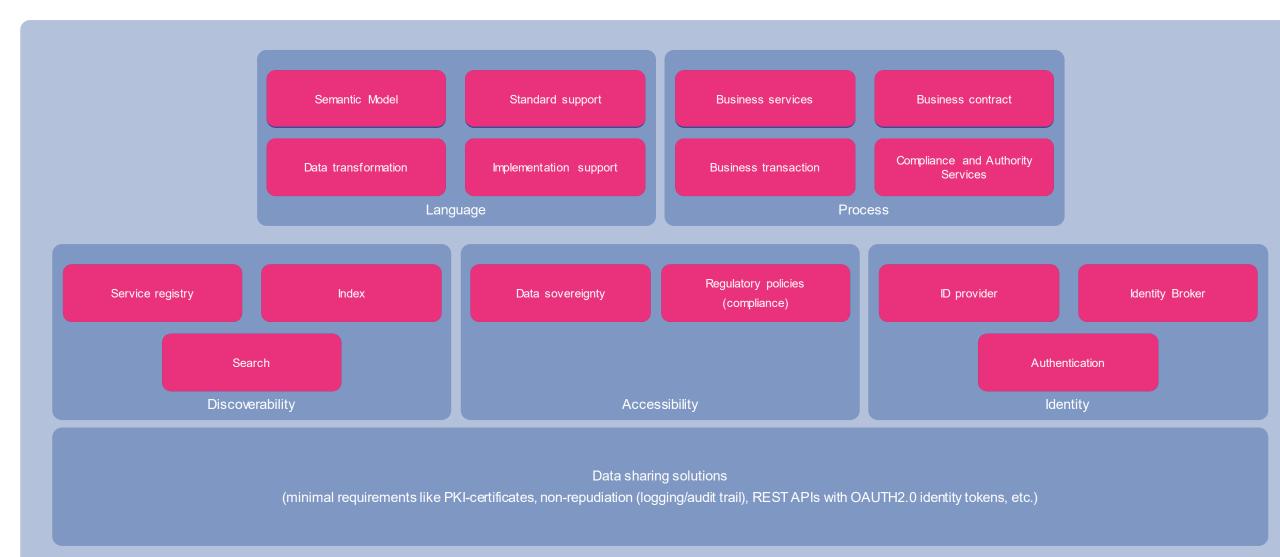

#### DTLF - SG2 - Corridor Freight Information System

Data sharing solutions

(minimal requirements like PKI-certificates, non-repudiation (logging/audit trail), REST APIs with OAUTH2.0 identity tokens, etc.)