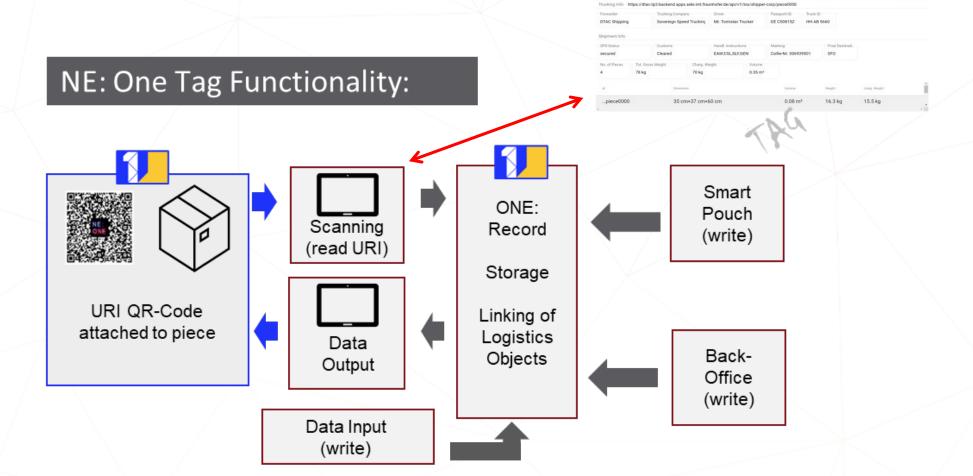

ttps://lu-web.de/redaktion/news/daten-drehs cheibe/">https://lu-web.de/redaktion/news/daten-drehs cheibe/</a>,

Stock.adobe.com: <a href="https://lu-web.de/redaktion/news/daten-drehs cheibe/">https://lu-web.de/redaktion/news/daten-drehs cheibe/</a>,

Stock.adobe.com: <a href="https://lu-web.de/redaktion/news/tld-easymile-announ ce-partners hip-develop-tracteasy-first-autonom ous-baggage-tractor">https://lu-web.de/redaktion/news/tld-easymile-announ ce-partners hip-develop-tracteasy-first-autonom ous-baggage-tractor</a>,

Stock.adobe.com: <a href="https://lu-web.de/redaktion/news/tld-easymile-announ ce-partners hip-develop-tracteasy-first-autonom ous-baggage-



\*Nov.2023



**Efficiency Features:** Data Browser Smart Caching Performance Monitoring REST Inhouse API







#### NE: ONE Tag





Scan 🎉

#### Scaling FEDeRATED

or

"How to get more than a million European transport enterprises and their public administrations in a single federated network?"





#### **Adoption/Innovation Curve**



innovators



Develop technology

Test in Living Labs

Deploy operational nodes

add nodes

innovators + early adopters

innovators



Develop technology

Test in Living Labs

Deploy operational nodes

add nodes







#### ONE Record global deployment



#### ONE Record global deployment



#### ONE Record European deployment



2 December 2023

33

#### ONE Record European deployment

2 December 2023



#### ONE Record → linked data space



#### ONE Record – into the linked data space



From URI to Customs Applications: LL11 -> LL19 H LO Production manufacturer logistics-objects