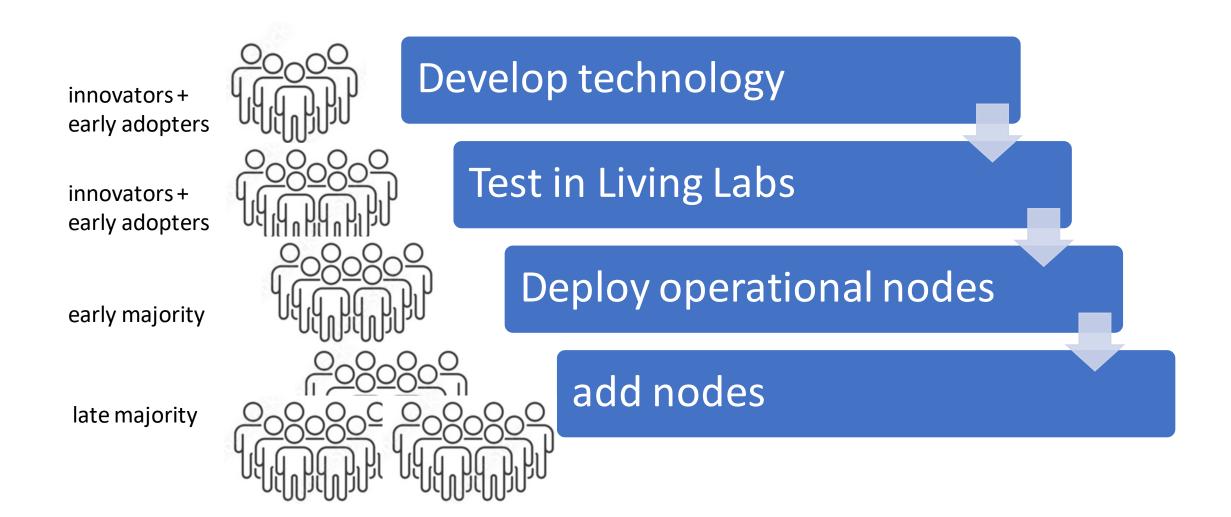

#### **Adoption/Innovation Curve**

innovators

Develop technology

Test in Living Labs

Deploy operational nodes

add nodes

innovators + early adopters

innovators

Develop technology

Test in Living Labs

Deploy operational nodes

add nodes