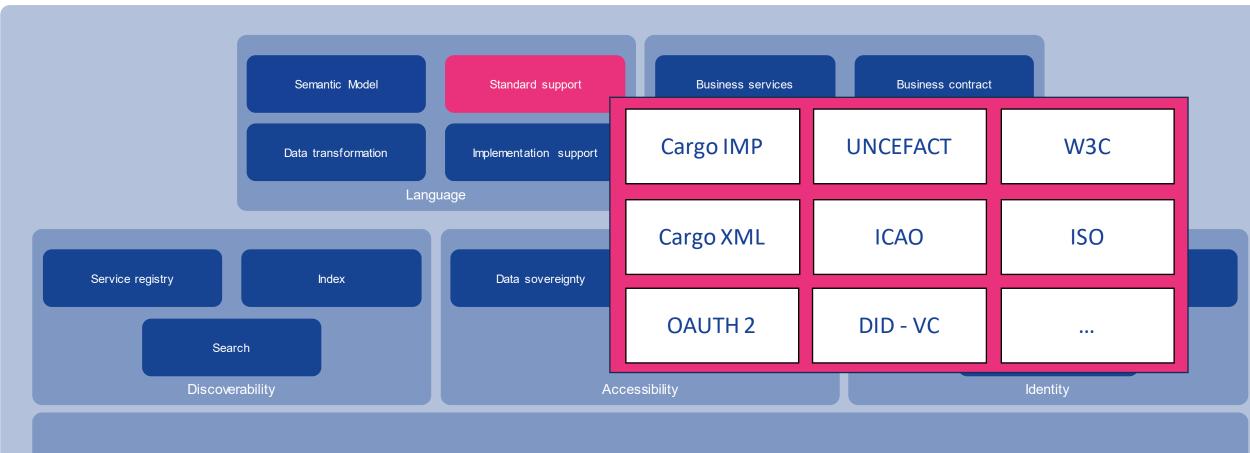

# ONE Record – aligned with standards

Data sharing solutions

(minimal requirements like PKI-certificates, non-repudiation (logging/audit trail), REST APIs with OAUTH2.0 identity tokens, etc.)