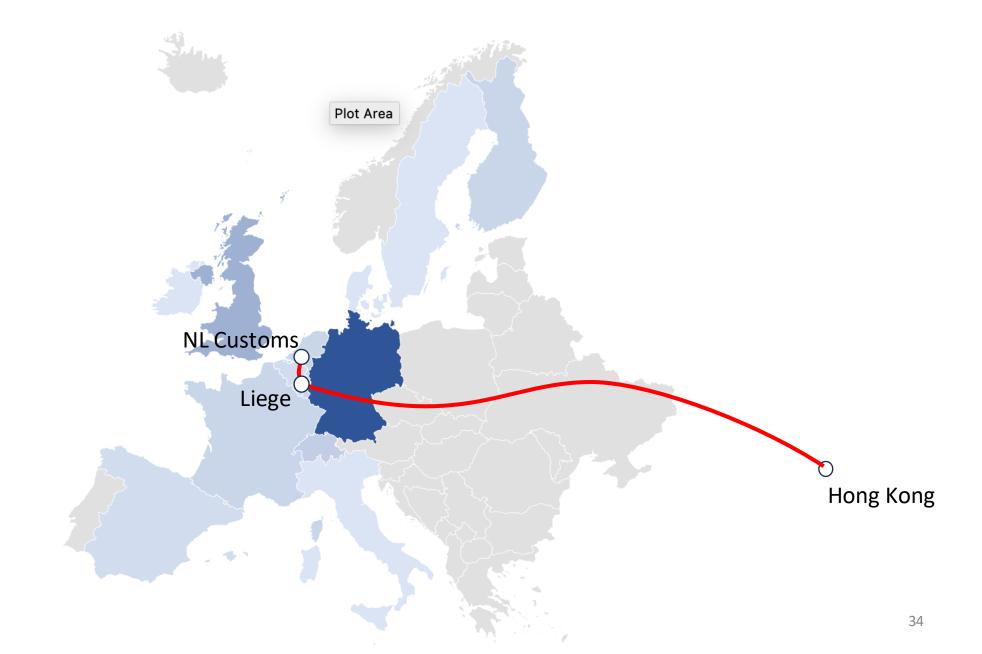

#### ONE Record – into the linked data space

From URI to Customs Applications: LL11 -> LL19 H LO Production manufacturer logistics-objects/873e6a12-cf32-4b Douane CRIS LO: Piece rv. 1 (1) 14 days ago 1 ⇔ Belastingdienst SHIPPER ABC logistics-objects/ca97b7fb-c306-4c0e-8af (1) 14 days ago Master Waybill Zending coload: true **♣** LO: Documents MAWB: 999 - 53729071 containedItems: open **URI** HAWB: 53729073 manufacturer goodsDescription: Pallet of iPhones handlingInstructions: logistics-objects/873e6a12-cf32-4b **Modaliteit:** Lucht → serviceDescription: Valuable Cargo (1) 14 days ago **ABC123** Bezoeknummer: SPH → serviceType: VAL → serviceTypeCode: Verzendhaven: HKG upid: FF-284724-0 Laadplaats: Hong Kong ((9)) LO: Licenses **AMS** Aankomstlocatie: Aankomstdatum: 2023-09-06T14:10:00Z Ministry logistics-objects/873e6a12-cf32-4b (1) 14 days ago Ontvanger Verzender SHIPPER Company Fun Imports NL Naam: Naam: Jumbo Bay, 12h-2 Adres: Adres: Jacobus Ahrendlaan 1 CN12345 2132 LP Postcode: Postcode: Plaats: Hoofddorp Plaats: Hong Kong Land: Land: Hong Kong Netherlands **EORI nummer:** 1234 **EORI nummer:** 4321