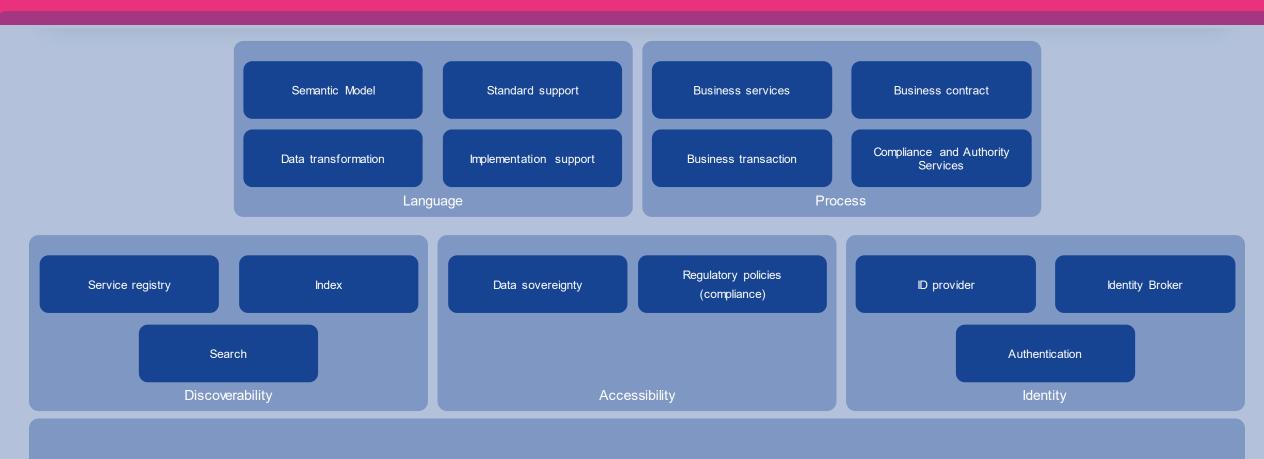

#### DTLF -> FEDeRATED & ONE Record

#### Scaling FEDeRATED

or

"How to get more than a million European transport enterprises and their public administrations in a single federated network?"