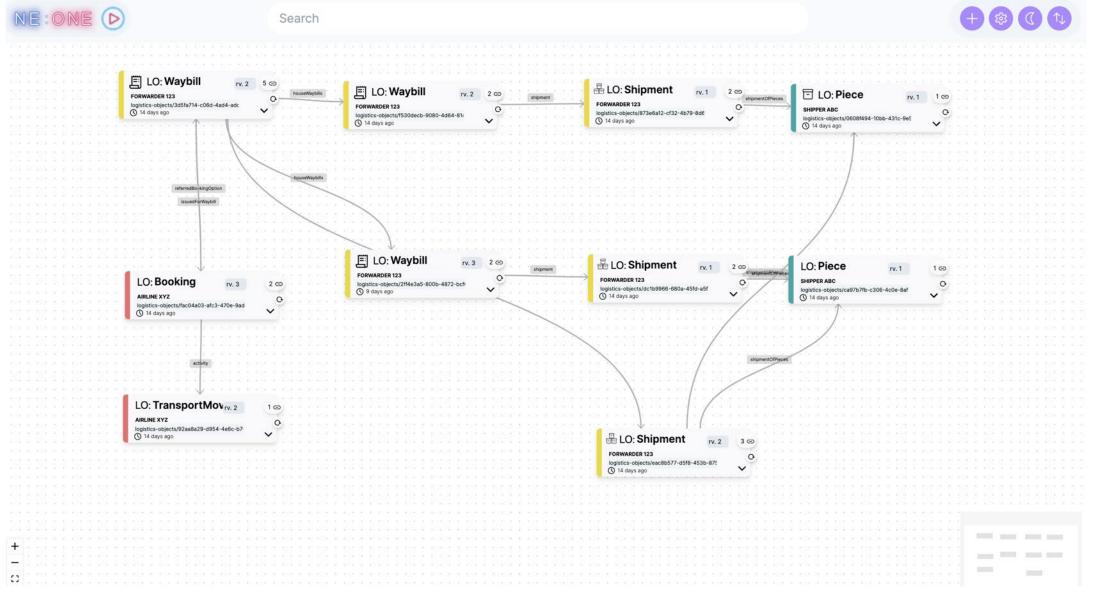

#### ONE Record – into the linked data space

From URI to Customs Applications: LL11 -> LL19 H LO Production manufacturer logistics-objects/873e6a12-cf32-4b Douane CRIS LO: Piece rv. 1 (1) 14 days ago 1 ⇔ Belastingdienst SHIPPER ABC logistics-objects/ca97b7fb-c306-4c0e-8af (1) 14 days ago Master Waybill Zending coload: true **♣** LO: Documents MAWB: 999 - 53729071 containedItems: open **URI** HAWB: 53729073 manufacturer goodsDescription: Pallet of iPhones handlingInstructions: logistics-objects/873e6a12-cf32-4b **Modaliteit:** Lucht → serviceDescription: Valuable Cargo (1) 14 days ago **ABC123** Bezoeknummer: SPH → serviceType: VAL → serviceTypeCode: Verzendhaven: HKG upid: FF-284724-0 Laadplaats: Hong Kong ((9)) LO: Licenses **AMS** Aankomstlocatie: Aankomstdatum: 2023-09-06T14:10:00Z Ministry logistics-objects/873e6a12-cf32-4b (1) 14 days ago Ontvanger Verzender SHIPPER Company Fun Imports NL Naam: Naam: Jumbo Bay, 12h-2 Adres: Adres: Jacobus Ahrendlaan 1 CN12345 2132 LP Postcode: Postcode: Plaats: Hoofddorp Plaats: Hong Kong Land: Land: Hong Kong Netherlands **EORI nummer:** 1234 **EORI nummer:** 4321