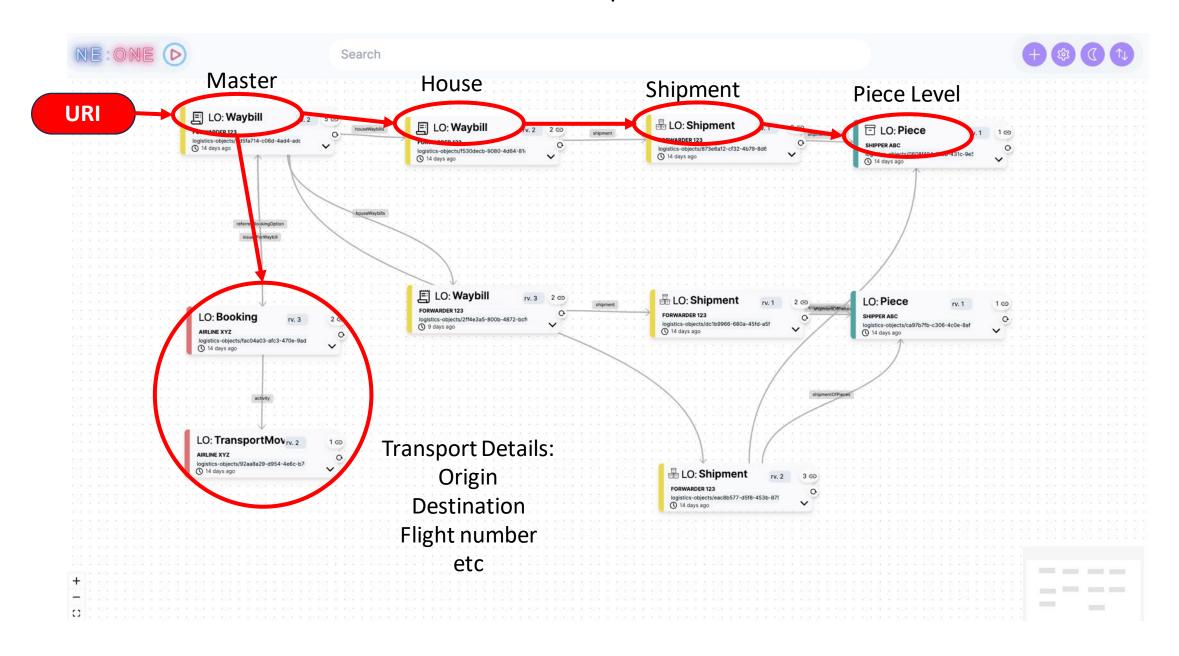

#### ONE Record – into the linked data space

From URI to Customs Applications: LL11 -> LL19 H LO Production manufacturer logistics-objects/873e6a12-cf32-4b Douane CRIS LO: Piece rv. 1 (1) 14 days ago 1 ⇔ Belastingdienst SHIPPER ABC logistics-objects/ca97b7fb-c306-4c0e-8af (1) 14 days ago Master Waybill Zending coload: true **♣** LO: Documents MAWB: 999 - 53729071 containedItems: open **URI** HAWB: 53729073 manufacturer goodsDescription: Pallet of iPhones handlingInstructions: logistics-objects/873e6a12-cf32-4b **Modaliteit:** Lucht → serviceDescription: Valuable Cargo (1) 14 days ago **ABC123** Bezoeknummer: SPH → serviceType: VAL → serviceTypeCode: Verzendhaven: HKG upid: FF-284724-0 Laadplaats: Hong Kong ((9)) LO: Licenses **AMS** Aankomstlocatie: Aankomstdatum: 2023-09-06T14:10:00Z Ministry logistics-objects/873e6a12-cf32-4b (1) 14 days ago Ontvanger Verzender SHIPPER Company Fun Imports NL Naam: Naam: Jumbo Bay, 12h-2 Adres: Adres: Jacobus Ahrendlaan 1 CN12345 2132 LP Postcode: Postcode: Plaats: Hoofddorp Plaats: Hong Kong Land: Land: Hong Kong Netherlands **EORI nummer:** 1234 **EORI nummer:** 4321