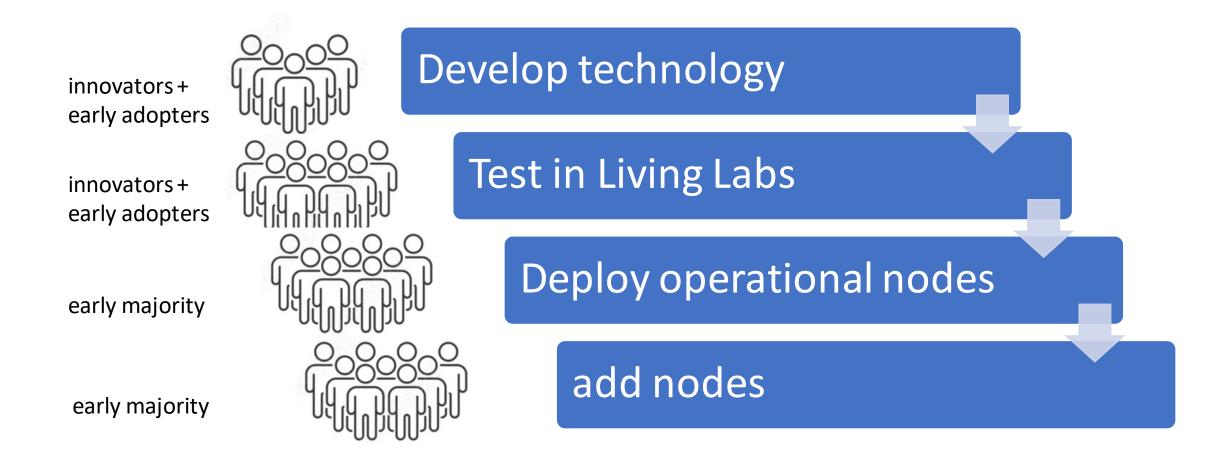

#### **Adoption/Innovation Curve**

innovators

Develop technology

Test in Living Labs

Deploy operational nodes

add nodes

innovators + early adopters

innovators

Develop technology

Test in Living Labs

Deploy operational nodes

add nodes