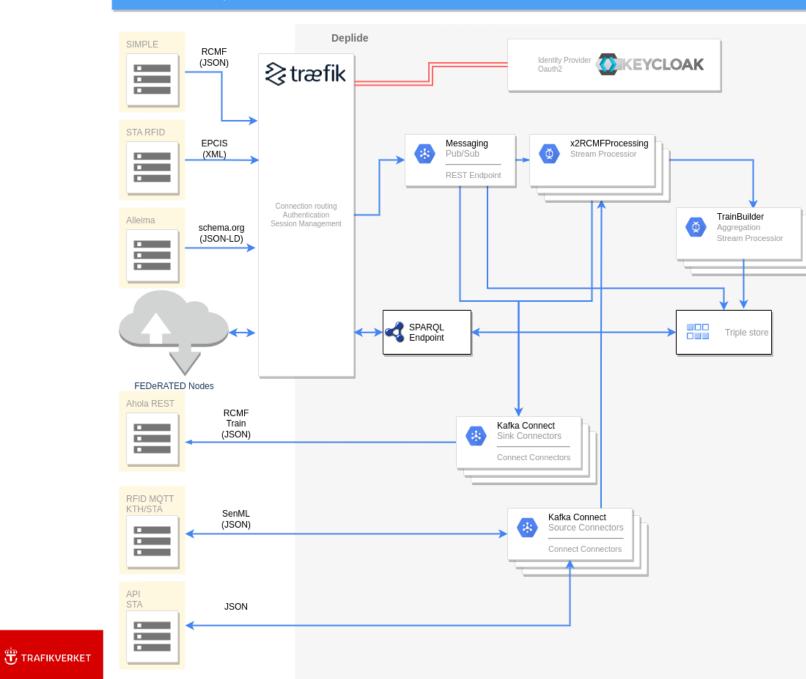

ELSA BEA.s.t





# COLLABORATION & HETWORK OF PL DIGITALIZATION IN SYMBIOSIS



RI. SE



### Deplide as an enabler for research



- Focus on data sharing in multimodal transport
- FEDeRATED compliant
- Exploration of uses cases in lab or real settings (pilots, hackathons, LivingLabs, etc)
- Flexible access to data sources
- Component library for user interfaces





RI. Se

# **Deplide lineage**



### Architecture: Deplide in FEDeRATED



## Deplide – Under the hood

FEDERATED NETWORK OF PLATFORMS



# Visit us in the Boardroom!

Contact: Jan.Bergstrand@trafikverket.se Annica.Roos@trafikverket.se Kenneth.Lind@ri.se Mikael.Lind@ri.se Eddie.Olsson@ri.se Living Lab leaders